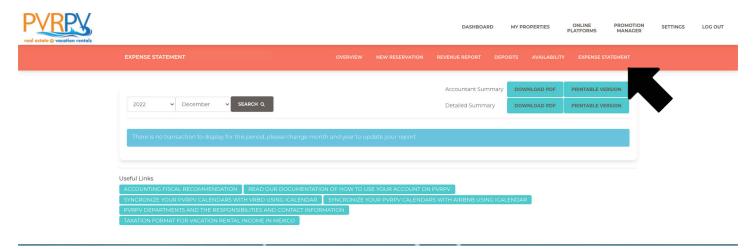

# **Expenses Statement**

When you choose the Expense Statement option, you will see all of the income and expenses that have been posted to your property, by month. You can then select a particular year, choose a specific month and see all of the activity in that month. On the left hand side, you will see an invoice and when you click on the attachment, the receipt for either the purchase or the charge and or the income will be displayed.

The beginning balance is always at the top right hand corner, and the closing balance is at the bottom right hand side.

Also at the bottom, you will see the previous balance, the total credits and debits for that month, the average monthly expense and the closing balance on your account.

## **NEW FEATURE**

Once you have the expense report open, you can click on the download icon on the left side to view or download a detailed copy of the expense receipt.

| an rentals |                                                      |                |          |                 | DASHBOARD                             | MY PROPERTIES    | ONLINE<br>PLATFORMS | PROMOTION<br>MANAGER | SETTINGS | LOG |
|------------|------------------------------------------------------|----------------|----------|-----------------|---------------------------------------|------------------|---------------------|----------------------|----------|-----|
| EXI        | PENSE STATEMENT FOR                                  | - ALL EXPENSES | OVERVIEW | NEW RESERVATION | REVENUE REPORT DE                     | POSITS AVAILABII | LITY EXPENSE S      | STATEMENT            |          |     |
|            | 2023 🗸 May 🗸 Se                                      | ARCH Q         |          |                 | Accountant Summar<br>Detailed Summary | DOWNLOAD PDF     |                     |                      |          |     |
|            | Transaction/Invoice                                  | Date Applied   | Period   | Bill/Work date  | Expenses                              | Credits          | Balance             |                      |          |     |
|            | Utilities - Telmex                                   | 2023-05-02     |          |                 | \$2,022.00                            | \$0.00           |                     |                      |          |     |
|            | Utilities - Telmex                                   | 2023-05-02     |          |                 | \$899.00                              | \$0.00           |                     |                      |          |     |
|            | Fumigation<br>fumigation                             | 2023-05-03     |          |                 | \$600.00                              | \$0.00           |                     |                      |          |     |
| 4          | Household shopping<br>Gloves, corkscrew and scissors | 2023-05-03     |          |                 | \$418.00                              | \$0.00           |                     |                      |          |     |
|            | Hencehold supplies                                   |                |          |                 |                                       |                  |                     |                      |          |     |