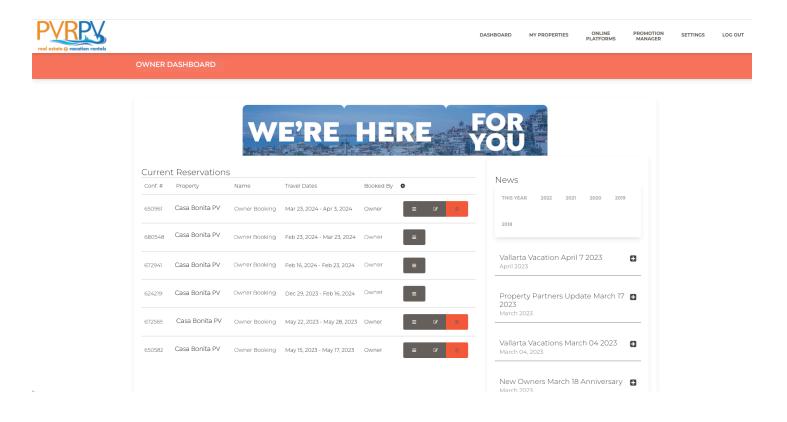

# DASHBOARD

Now that you are logged into your account at PVRPV.com, you will see what we refer to as the main dashboard screen.

In the upper right hand corner, you will see a menu.

Based on your privileges, you will be able to view your current reservations or manage your property(s) as a homeowner.