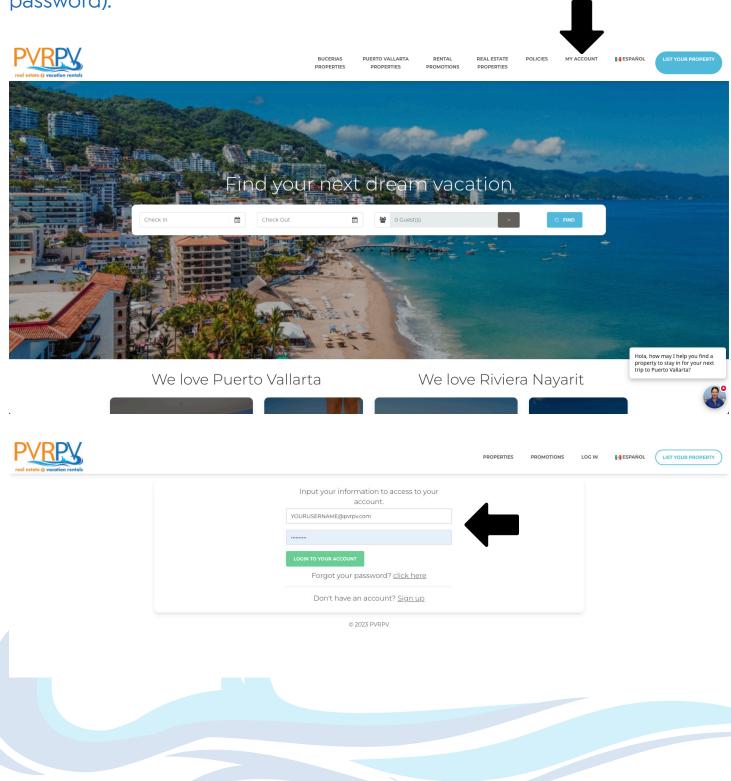

# **MY ACCOUNT**

To log in to your account, first open the website **www.pvrpv.com** Towards the top of the site, you will see the header menu. Click on **My Account** and input your login information (email and password).